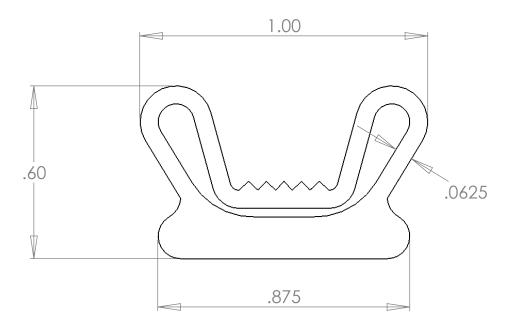

5

|                                                                                                                                                                                                      |             |         | UNLESS OTHERWISE SPECIFIED:                                                                                                                             |           | NAME        | DATE      |                      |        |         |              |
|------------------------------------------------------------------------------------------------------------------------------------------------------------------------------------------------------|-------------|---------|---------------------------------------------------------------------------------------------------------------------------------------------------------|-----------|-------------|-----------|----------------------|--------|---------|--------------|
| PROPRIETARY AND CONFIDENTIAL                                                                                                                                                                         |             |         | DIMENSIONS ARE IN INCHES TOLERANCES: FRACTIONAL ± ANGULAR: MACH ± BEND ± TWO PLACE DECIMAL ± THREE PLACE DECIMAL ± INTERPRET GEOMETRIC TOLERANCING PER: | DRAWN     | T. Thompson | 3/12/2010 |                      |        |         |              |
|                                                                                                                                                                                                      |             |         |                                                                                                                                                         | CHECKED   |             |           |                      |        |         |              |
|                                                                                                                                                                                                      |             |         |                                                                                                                                                         | ENG APPR. |             |           | a DRI                |        |         |              |
|                                                                                                                                                                                                      |             |         |                                                                                                                                                         | MFG APPR  |             |           |                      |        |         |              |
|                                                                                                                                                                                                      |             |         |                                                                                                                                                         | Q.A.      |             |           | Dynamic Rubber, Inc. |        |         |              |
| PROPRIETART AND CONFIDENTIAL                                                                                                                                                                         |             |         |                                                                                                                                                         | COMMENTS: |             |           |                      |        |         |              |
| THE INFORMATION CONTAINED IN THIS DRAWING IS THE SOLE PROPERTY OF DYNAMIC RUBBER, INC., ANY REPRODUCTION IN PART OR AS A WHOLE WITHOUT THE WRITTEN PERMISSION OF DYNAMIC RUBBER, INC. IS PROHIBITED. |             |         | MATERIAL                                                                                                                                                |           |             |           | SIZE DWG. NO.        |        |         | REV          |
|                                                                                                                                                                                                      | NEXT ASSY   | USED ON | FINISH                                                                                                                                                  |           |             |           | A                    |        | DR-F15  |              |
|                                                                                                                                                                                                      | APPLICATION |         | DO NOT SCALE DRAWING                                                                                                                                    |           |             |           |                      | E: 1:1 | WEIGHT: | SHEET 1 OF 1 |