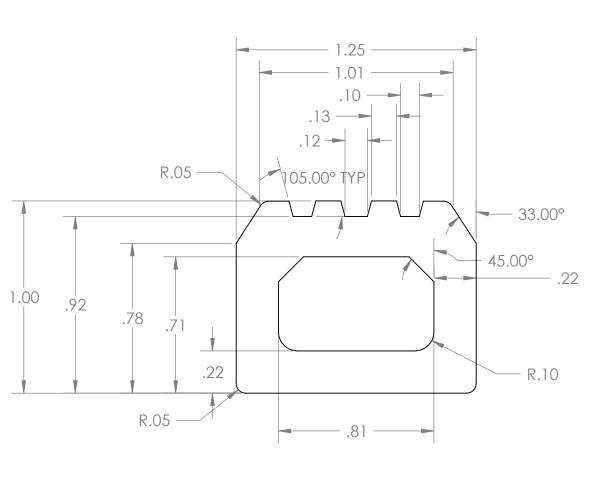

**ISOMETRIC VIEW** 

| THE INFORMATION CONTAINED IN THIS DRAWING IS THE SOLE PROPERTY OF DYNAMIC RUBBER, INC. ANY REPRODUCTION IN PART OR AS A WHOLE WITHOUT THE WRITTEN PERMISSION OF DYNAMIC RUBBER, INC. IS PROHIBITED. | APPLICATION |         | DO NOT SCALE DRAWING                                                                                                              |           |             |           | SCALE: 1:1        | SCALE: 1:1 WEIGHT: SHE |          | ET 1 OF 1 |
|-----------------------------------------------------------------------------------------------------------------------------------------------------------------------------------------------------|-------------|---------|------------------------------------------------------------------------------------------