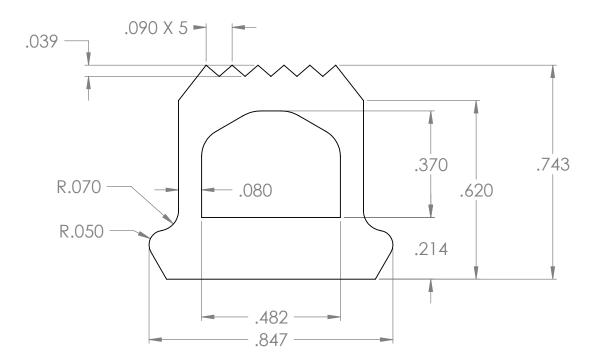

ISOMETRIC VIEW



|                                                                                                                                                                                                             |             |         | UNLESS OTHERWISE SPECIFIED:                                                                                                                                             |           | NAME     | DATE       |            |          |             |       |
|-------------------------------------------------------------------------------------------------------------------------------------------------------------------------------------------------------------|-------------|---------|-----------------------------------------------------------------------------------