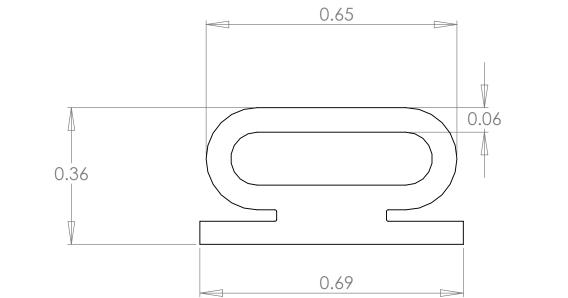

| PROHIBITED.              | IPANT NAME HERE? 15                                                                                                                                                                                                                                                                        | APPLICATION |         | DO NOT SCALE DRAWING                                                   |           |             |              | SCALE: 1:5   | WEIGHT: | SHEET 1 OF 1 |
|--------------------------|--------------------------------------------------------------------------------------------------------------------------------------------------------------------------------------------------------------------------------------------------------------------------------------