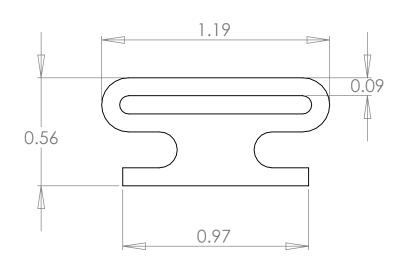

|   |                                                                                                                                                                                                     |             |         | UNLESS OTHERWISE SPECIFIED:                                                                                                         |           | NAME        | DATE       |                   |         |            |        |
|---|-----------------------------------------------------------------------------------------------------------------------------------------------------------------------------------------------------|-------------|---------|-------------------------------------------------------------------------------------------------------------------------------------|-----------|-------------|------------|-------------------|---------|------------|--------|
|   | PROPRIETARY AND CONFIDENTIAL THE INFORMATION CONTAINED IN THIS DRAWING IS THE SOLE PROPERTY OF «INSERT COMPANY NAME HERE». ANY REPRODUCTION IN PART OR AS A WHOLE WITHOUT THE WRITTEN PERMISSION OF |             |         | DIMENSIONS ARE IN INCHES TOLERANCES: FRACTIONAL± ANGULAR: MACH± BEND ± TWO PLACE DECIMAL ± THREE PLACE DECIMAL ± INTERNET GEOMETRIC | DRAWN     | T. Thompson | 10/23/2009 | )                 |         |            |        |
|   |                                                                                                                                                                                                     |             |         |                                                                                                                                     | CHECKED   |             |            | & DR              |         |            |        |
|   |                                                                                                                                                                                                     |             |         |                                                                                                                                     | ENG APPR. |             |            |                   |         |            |        |
|   |                                                                                                                                                                                                     |             |         |                                                                                                                                     | MFG APPR. |             |            |                   |         |            |        |
|   |                                                                                                                                                                                                     |             |         |                                                                                                                                     | Q.A.      |             |            | Dyna              | mic Rub | ber,       | Inc.   |
|   |                                                                                                                                                                                                     |             |         | TOLERANCING PER:                                                                                                                    | COMMENTS: |             |            |                   |         |            |        |
|   |                                                                                                                                                                                                     |             |         | MATERIAL                                                                                                                            |           |             |            | SIZE DWG.         |         | A I        | REV    |
|   |                                                                                                                                                                                                     | NEXT ASSY   | USED ON | FINISH                                                                                                                              |           |             |            | $\mathbf{A} \cup$ | R2_SEA  | <b>→</b> L |        |
|   | <insert company="" here="" name=""> IS PROHIBITED.</insert>                                                                                                                                         | APPLICATION |         | DO NOT SCALE DRAWING                                                                                                                |           |             |            | SCALE: 1:5        | WEIGHT: | SHEET      | 1 OF 1 |
| 5 |                                                                                                                                                                                                     | 4           |         | 3                                                                                                                                   |           |             | 2          |                   | 1       |            |        |