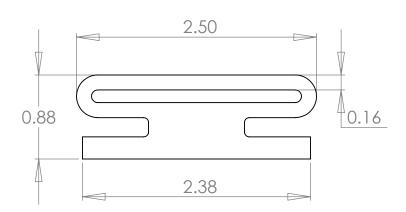

DRI Dynamic Rubber, Inc.

DR3A\_SEAL

SCALE: 1:2 WEIGHT: SHEET 1 OF 1

5

<INSERT COMPANY NAME HERE> IS

PROHIBITED.

PROPRIETARY AND CONFIDENTIAL
THE INFORMATION CONTAINED IN THIS

DRAWING IS THE SOLE PROPERTY OF