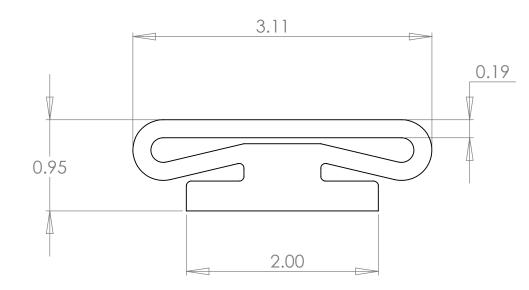

|                                                                                                                                                                                                                                        |             |         | UNLESS OTHERWISE SPECIFIED:                             | _         | NAME        | DATE       |              |         |              |
|----------------------------------------------------------------------------------------------------------------------------------------------------------------------------------------------------------------------------------------|-------------|---------|---------------------------------------------------------|-----------|-------------|------------|--------------|---------|--------------|
| PROPRIETARY AND CONFIDENTIAL<br>THE INFORMATION CONTAINED IN THIS<br>DRAWING IS THE SOLE PROPERTY OF<br><insert company="" here="" name="">. ANY<br/>REPRODUCTION IN PART OR AS A WHOLE<br/>WITHOUT THE WRITTEN PERMISSION OF</insert> |             |         | DIMENSIONS ARE IN INCHES<br>TOLERANCES:<br>FRACTIONAL ± | DRAWN     | T. Thompson | 10/23/2009 | )            |         |              |
|                                                                                                                                                                                                                                        |             |         |                                                         | CHECKED   |             |            | <i>i</i> DRI |         |              |
|                                                                                                                                                                                                                                        |             |         | ANGULAR: MACH ± BEND ±<br>TWO PLACE DECIMAL ±           | ENG APPR. |             |            |              |         |              |
|                                                                                                                                                                                                                                        |             |         |                                                         | MFG APPR. |             |            |              |         |              |
|                                                                                                                                                                                                                                        |             |         |                                                         | Q.A.      |             |            | Dyna         | mic Ru  | bber, Inc.   |
|                                                                                                                                                                                                                                        |             |         | TOLERANCING PER:<br>MATERIAL                            | COMMENTS: |             | SIZE DWG   |              | REV     |              |
|                                                                                                                                                                                                                                        | NEXT ASSY   | USED ON | FINISH                                                  | _         |             |            | A D          | $R4_SE$ | :AL          |
| <insert company="" here="" name=""> IS<br/>PROHIBITED.</insert>                                                                                                                                                                        | APPLICATION |         | DO NOT SCALE DRAWING                                    |           |             |            | SCALE: 1:2   | WEIGHT: | SHEET 1 OF 1 |
| 5                                                                                                                                                                                                                                      | 4           |         | 3                                                       |           | 2           |            | 1            |         |              |