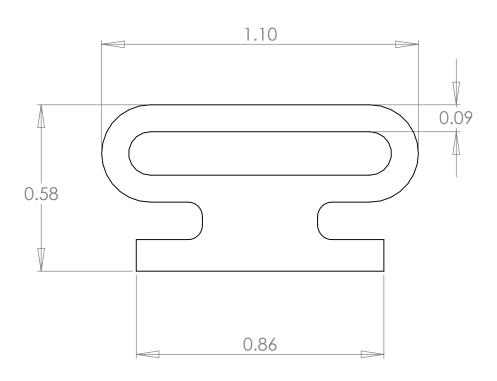

|                                                                                                                                                                                                                                                                                                                                                                                                          |             |         | UNLESS OTHERWISE SPECIFIED:                                                         |           | NAME        | DATE       |            |         |              |
|----------------------------------------------------------------------------------------------------------------------------------------------------------------------------------------------------------------------------------------------------------------------------------------------------------------------------------------------------------------------------------------------------------|-------------|---------|-------------------------------------------------------------------------------------|-----------|-------------|------------|------------|---------|--------------|
| PROPRIETARY AND CONFIDENTIAL  THE INFORMATION CONTAINED IN THIS DRAWING IS THE SOLE PROPERTY OF <insert a="" any="" as="" company="" heres.="" in="" name="" of<="" or="" part="" permission="" reproduction="" td="" the="" whole="" without="" written=""><td></td><td></td><td>DIMENSIONS ARE IN INCHES</td><td>DRAWN</td><td>T. Thompson</td><td>10/26/2009</td><td></td><td></td><td></td></insert> |             |         | DIMENSIONS ARE IN INCHES                                                            | DRAWN     | T. Thompson | 10/26/2009 |            |         |              |
|                                                                                                                                                                                                                                                                                                                                                                                                          |             |         | TOLERANCES:<br>FRACTIONAL ±                                                         | CHECKED   |             |            |            |         |              |
|                                                                                                                                                                                                                                                                                                                                                                                                          |             |         | ANGULAR: MACH± BEND ± TWO PLACE DECIMAL ± THREE PLACE DECIMAL ± INTERPRET GEOMETRIC | ENG APPR. |             |            |            |         |              |
|                                                                                                                                                                                                                                                                                                                                                                                                          |             |         |                                                                                     | MFG APPR. |             |            |            |         |              |
|                                                                                                                                                                                                                                                                                                                                                                                                          |             |         |                                                                                     | Q.A.      |             |            | Dyna       | mic Ru  | bber, Inc.   |
|                                                                                                                                                                                                                                                                                                                                                                                                          |             |         | TOLERANCING PER:                                                                    | COMMENTS: |             |            |            |         |              |
|                                                                                                                                                                                                                                                                                                                                                                                                          |             |         | MATERIAL                                                                            |           |             |            | SIZE DWG   |         | <b>□</b> A I |
|                                                                                                                                                                                                                                                                                                                                                                                                          | NEXT ASSY   | USED ON | FINISH                                                                              |           |             |            | ADI        | R62_S   | EAL          |
| <insert company="" here="" name=""> IS PROHIBITED.</insert>                                                                                                                                                                                                                                                                                                                                              | APPLICATION |         | DO NOT SCALE DRAWING                                                                |           |             |            | SCALE: 1:5 | WEIGHT: | SHEET 1 OF 1 |
| 5                                                                                                                                                                                                                                                                                                                                                                                                        | 4           |         | 3                                                                                   |           |             | 2          |            | 1       |              |