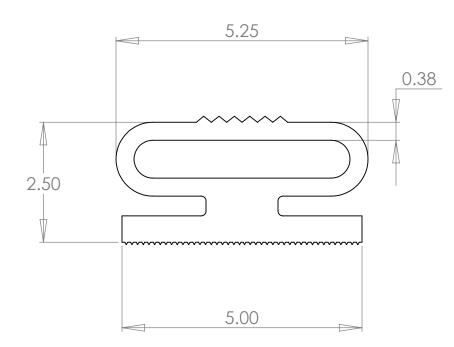

|                                                                                                                                                                                                                                        |             |         | UNLESS OTHERWISE SPECIFIED:                                                                                                                            | _         | NAME        | DATE       |            |         |              |
|----------------------------------------------------------------------------------------------------------------------------------------------------------------------------------------------------------------------------------------|-------------|---------|--------------------------------------------------------------------------------------------------------------------------------------------------------|-----------|-------------|------------|------------|---------|--------------|
| PROPRIETARY AND CONFIDENTIAL<br>THE INFORMATION CONTAINED IN THIS<br>DRAWING IS THE SOLE PROPERTY OF<br><insert company="" here="" name="">. ANY<br/>REPRODUCTION IN PART OR AS A WHOLE<br/>WITHOUT THE WRITTEN PERMISSION OF</insert> |             |         | DIMENSIONS ARE IN INCHES<br>TOLERANCES:<br>FRACTIONAL±<br>ANGULAR: MACH± BEND ±<br>TWO PLACE DECIMAL ±<br>THREE PLACE DECIMAL ±<br>INTERPRET GEOMETRIC | DRAWN     | T. Thompson | 10/26/2009 |            |         |              |
|                                                                                                                                                                                                                                        |             |         |                                                                                                                                                        | CHECKED   |             |            |            |         |              |
|                                                                                                                                                                                                                                        |             |         |                                                                                                                                                        | ENG APPR. |             |            |            |         |              |
|                                                                                                                                                                                                                                        |             |         |                                                                                                                                                        | MFG APPR. |             |            |            |         |              |
|                                                                                                                                                                                                                                        |             |         |                                                                                                                                                        | Q.A.      |             |            | Dyna       | mic Ru  | bber, Inc.   |
|                                                                                                                                                                                                                                        |             |         | TOLERANCING PER:                                                                                                                                       | COMMENTS: |             |            |            |         |              |
|                                                                                                                                                                                                                                        |             |         | MATERIAL                                                                                                                                               |           |             |            | SIZE DWG   |         |              |
|                                                                                                                                                                                                                                        | NEXT ASSY   | USED ON | FINISH                                                                                                                                                 |           |             |            |            | R84_S   | EAL          |
| <insert company="" here="" name=""> IS<br/>PROHIBITED.</insert>                                                                                                                                                                        | APPLICATION |         | DO NOT SCALE DRAWING                                                                                                                                   | -         |             |            | SCALE: 1:2 | WEIGHT: | SHEET 1 OF 1 |
| 5                                                                                                                                                                                                                                      | 4           |         | 3                                                                                                                                                      |           |             | 2          |            | 1       |              |